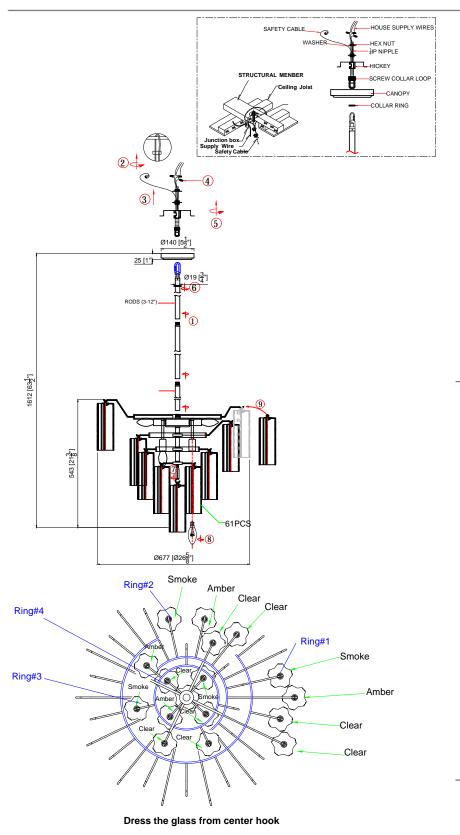

## ASSEMBLY INSTRUCTION MODEL ; ADD-312-AG-AU

1.For ring#1,the pattern of glass arrangement is 2pcs of clear glass+1pc smoke glass +1pc amber glass.

2.For ring#2,ring#3 and ring #4,follow the same pattern as above.

3.For center hook, dress the clear glass.

installed by a licensed electrician

in accordance with the National

Electric Code and the appropriate

local electrical codes.

You will need 12 Candelabra Base Bulb 40 Watts Recommended 60 Watts Max. USE LED BULBS FOR EXTENDED USE (This fixture is dry rated)

## How to Install

- Attach one end of 1/4 IPS threaded pipe provided onto the ceiling joist and secure with the hex nut and metal washer. The other end should protrude through the outlet box as shown.
- Assemble the screw collar loop, nipple, hex nut and hickey to the 1/4 IPS threaded pipe and adjust the overall length to allow the collar ring to hold the canopy flush to the ceiling.
- **3.** Decide the prferred hanging height and choose the correct lenght of rods needed.
- Feed the wires, safety cable through the rods, quick link, screw collar ring and canopy .Screw the rods together. Screw one end of the rod assembly onto the top of the fixture.
- 5. Raise the fixture up to the ceiling and hang it onto the screw collar loop using the quick link. Continue to feed wires and safety cable through the screw collar loop, exiting through the hickey. Wrap the safety cable around the ceiling joist and secure with the locking device. When the wires connections are made, slip the canopy up along the rods and over the outlet box. Secure with the screw collar ring.
- **6.** Install the short stem onto the bottom of the fixture.
- 7. Dress the glass as illustrated.

## Glass Sets

- **1.**30 pcs Clear glass 2 3/4x 7 3/4"
- 2.15 pcs Amber glass 2 3/4 x7 3/4"
- **3.**16 pcs Smoke glass 2 3/4 x7 344"

WARNING: This product can expose you to Lead, which is known to the State of California to cause cancer and/or birth defects or reproductive harm. For more information go to www.P65Warnings.ca.gov