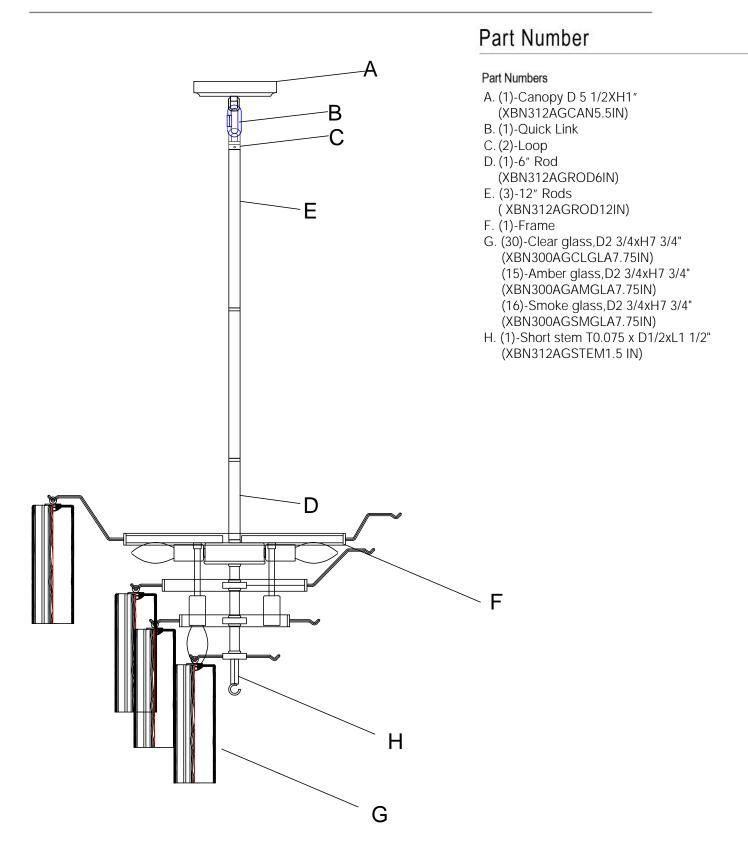

## Glass Sets

- **1.**30 pcs Clear glass 2 3/4x 7 3/4"
- 2.15 pcs Amber glass 2 3/4 x7 3/4"
- **3.**16 pcs Smoke glass 2 3/4 x7 344"

WARNING: This product can expose you to Lead, which is known to the State of California to cause cancer and/or birth defects or reproductive harm. For more information go to www.P65Warnings.ca.gov

## CRYST RAMA

PART NUMBER MODEL ADD-312-AG-AU